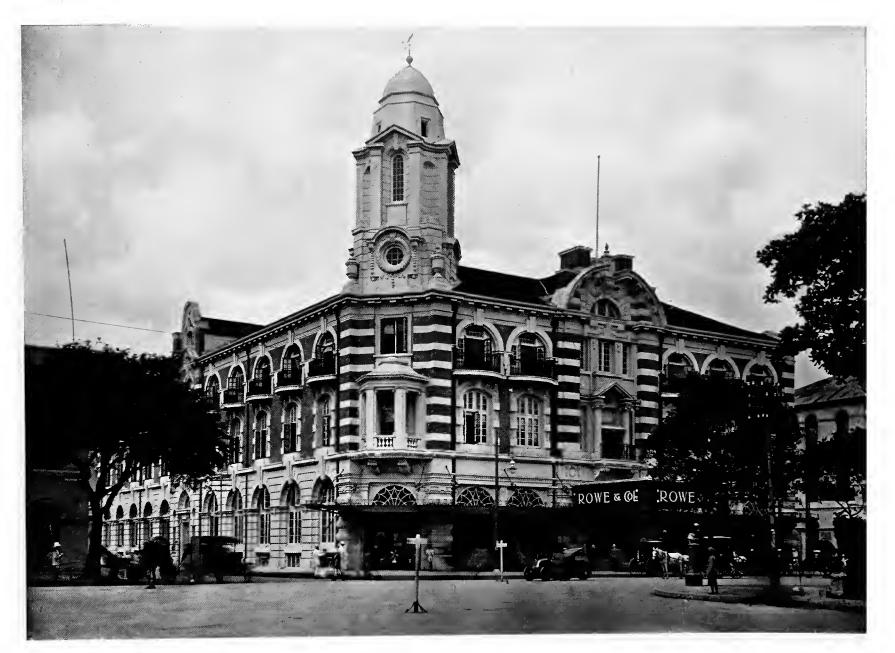

## Typical Photographs of

South Entrance to Shwe Dagon Pagoda, Rangoon.

## URMA

Carved Stern of Burmese Paddy Boat.